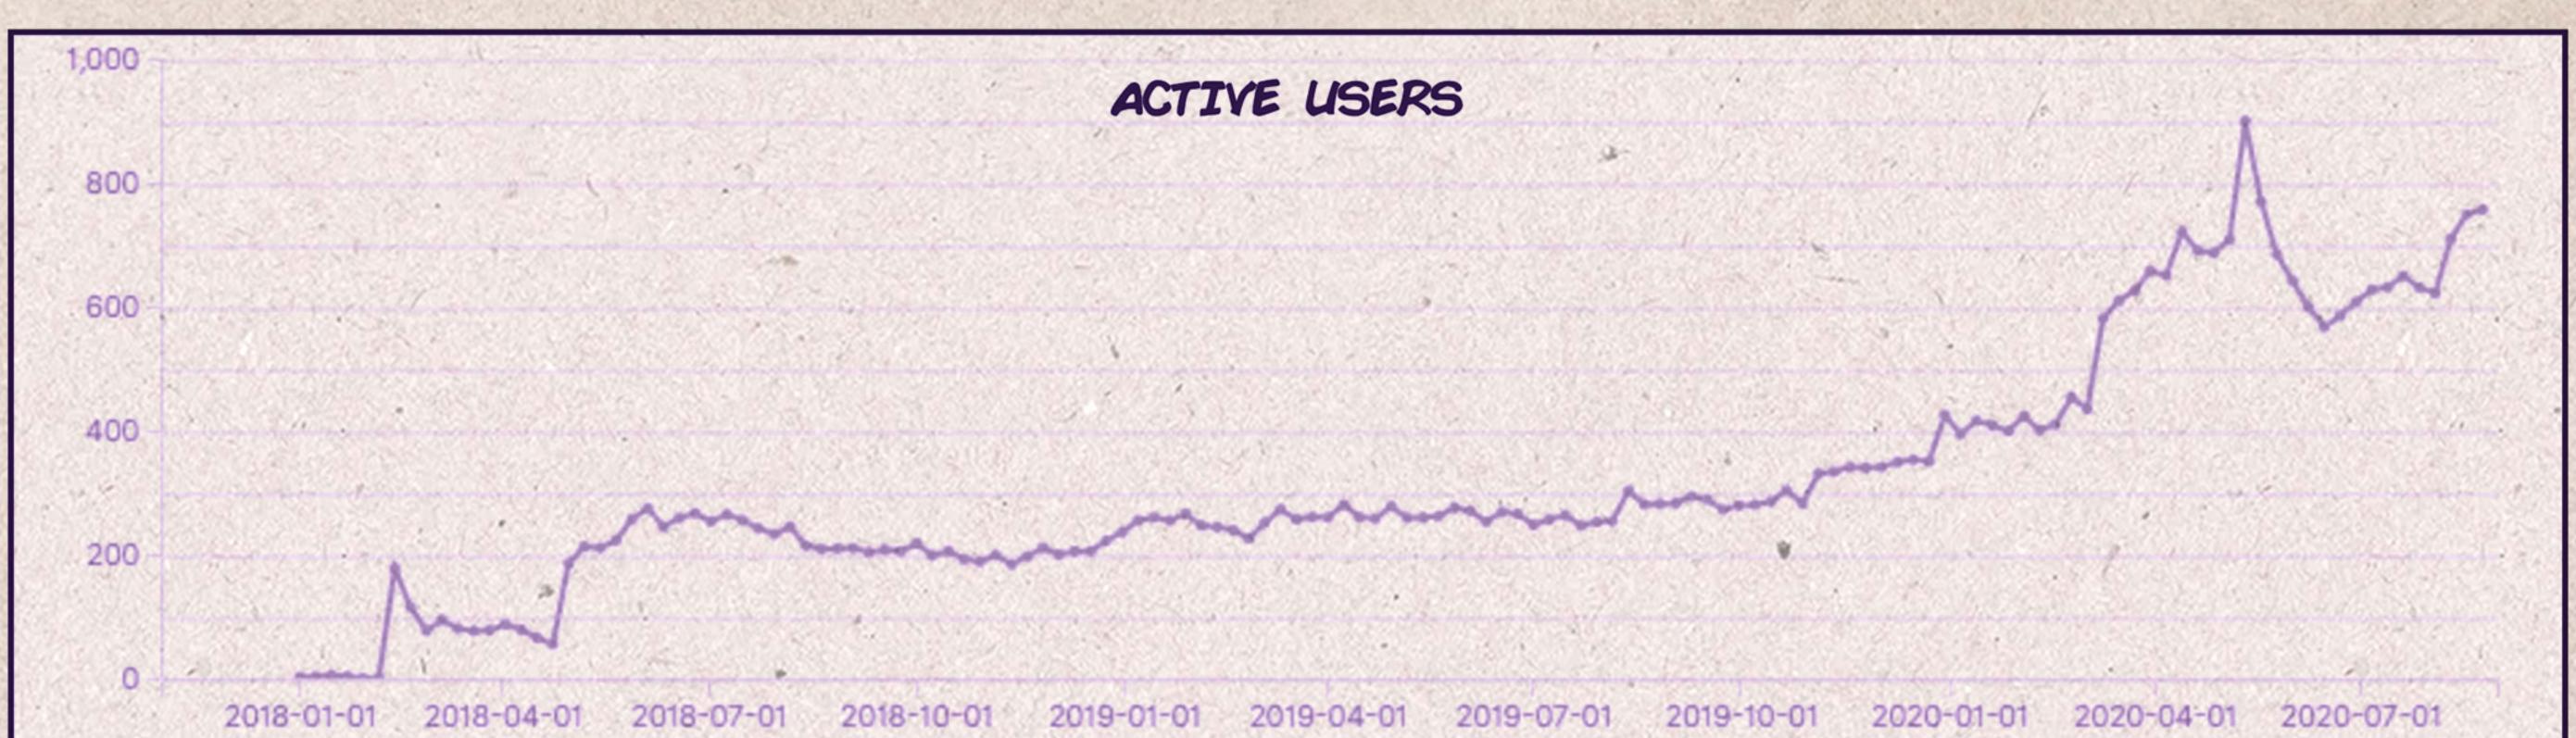

# IATIVIER IAN

DAU'S ARE UP BY 11%

As are **Peak CCU's** (+11%) and **Maximum DAU's** (16%)

93 SDK INTEGRATIONS

62 games, 1 commercial, 5 educational and 25 non-conclusive!

Latverians, Doom requires your attention. This month's Latverian Times™ is sponsored by:

## TOTAL DOWNLOADS: 4071 +13% (VS. PREVIOUS 31 DAY PERIOD)

\*WHO HAVE SPENT >1HR IN-APP.

| USERS<br>AVERAGE/MAXIMUM            | MOST RECENT<br>31 DAYS | CHANGE VS<br>PREVIOUS | PREVIOUS<br>31 DAYS |
|-------------------------------------|------------------------|-----------------------|---------------------|
| Peak Concurrent Users Average daily | 47                     | +11%                  | 43                  |
| Peak Concurrent Users Maximum daily | 55                     | +10%                  | 50                  |
| Active Users Average daily          | 707                    | +11%                  | 634                 |
| Active Users Maximum daily          | 834                    | +16%                  | 718                 |