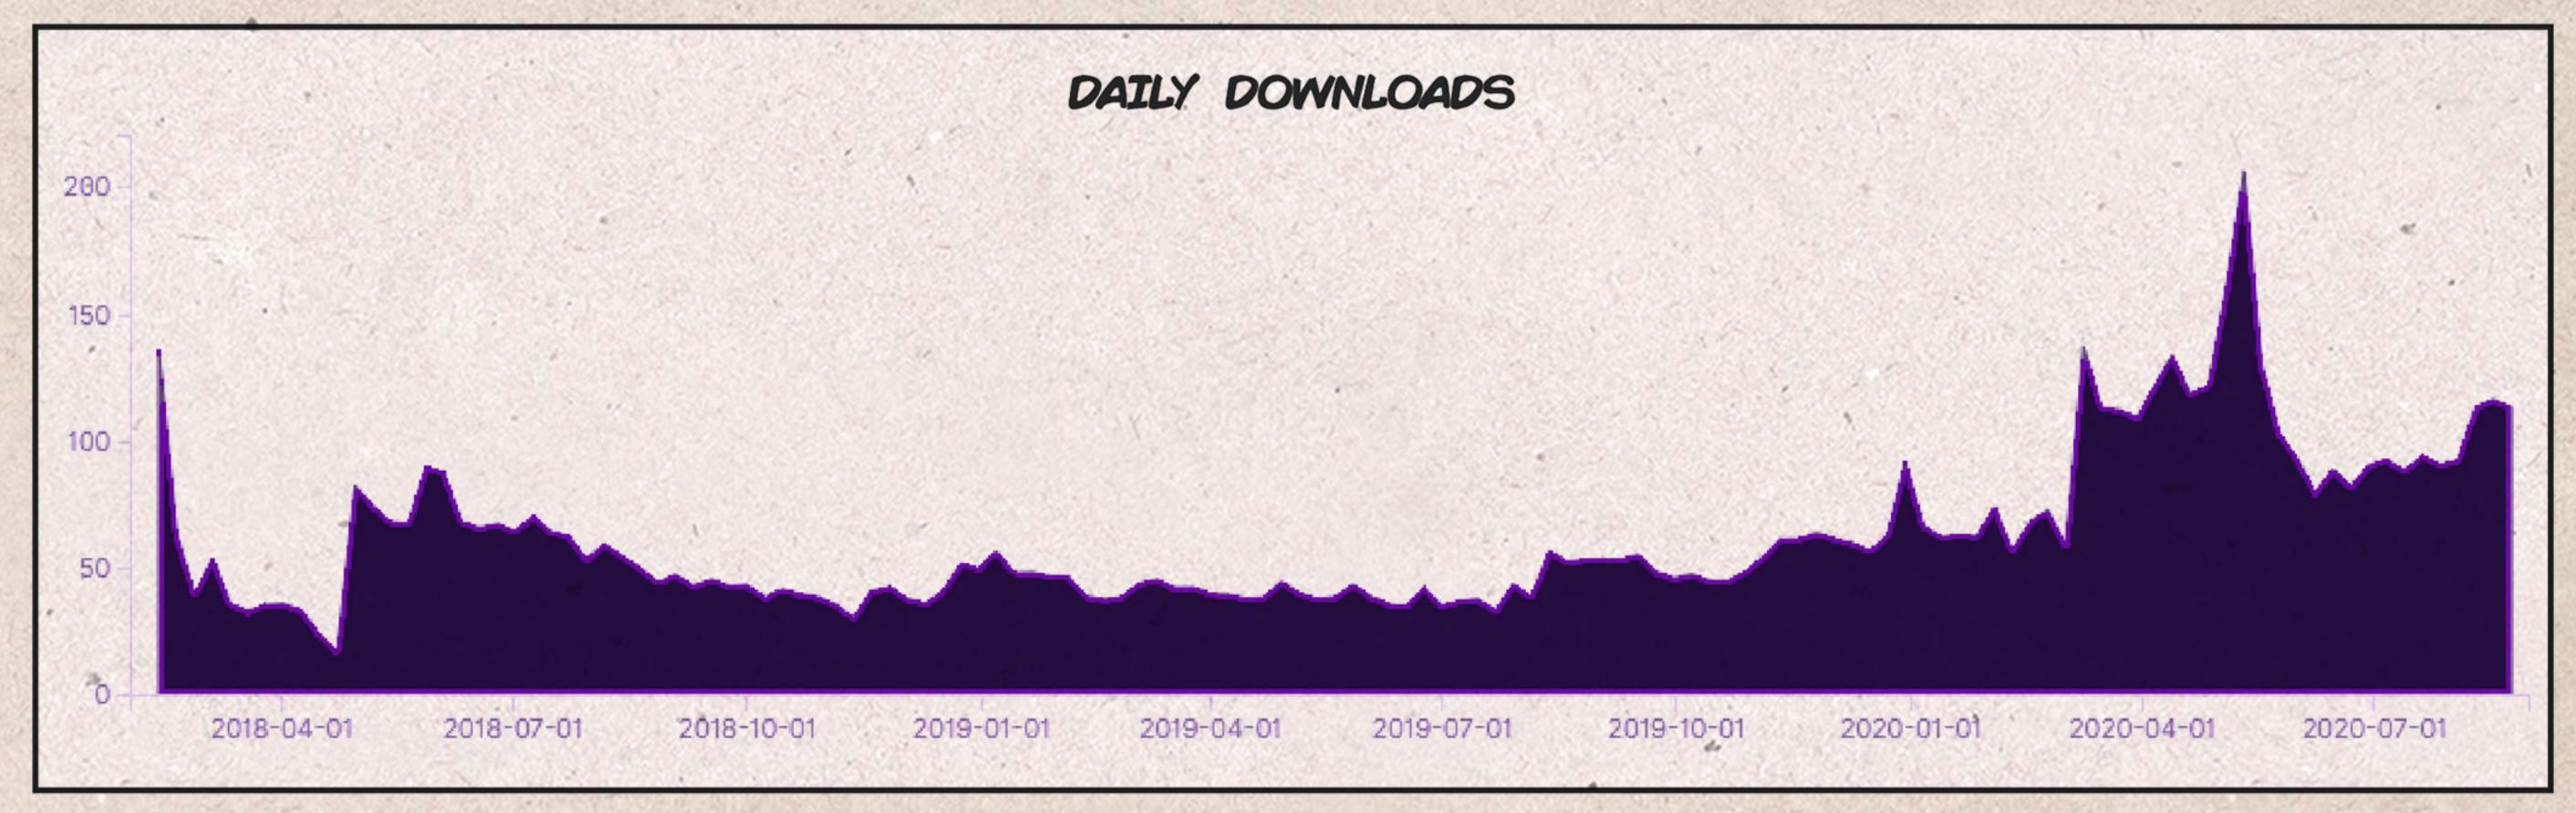

## TOTAL DOWNLOADS: 4071 +13% (VS. PREVIOUS 31 DAY PERIOD)

\*WHO HAVE SPENT >1HR IN-APP.

| USERS<br>AVERAGE/MAXIMUM            | MOST RECENT<br>31 DAYS | CHANGE VS<br>PREVIOUS | PREVIOUS<br>31 DAYS |
|-------------------------------------|------------------------|-----------------------|---------------------|
| Peak Concurrent Users Average daily | 47                     | +11%                  | 43                  |
| Peak Concurrent Users Maximum daily | 55                     | +10%                  | 50                  |
| Active Users Average daily          | 707                    | +11%                  | 634                 |
| Active Users Maximum daily          | 834                    | +16%                  | 718                 |